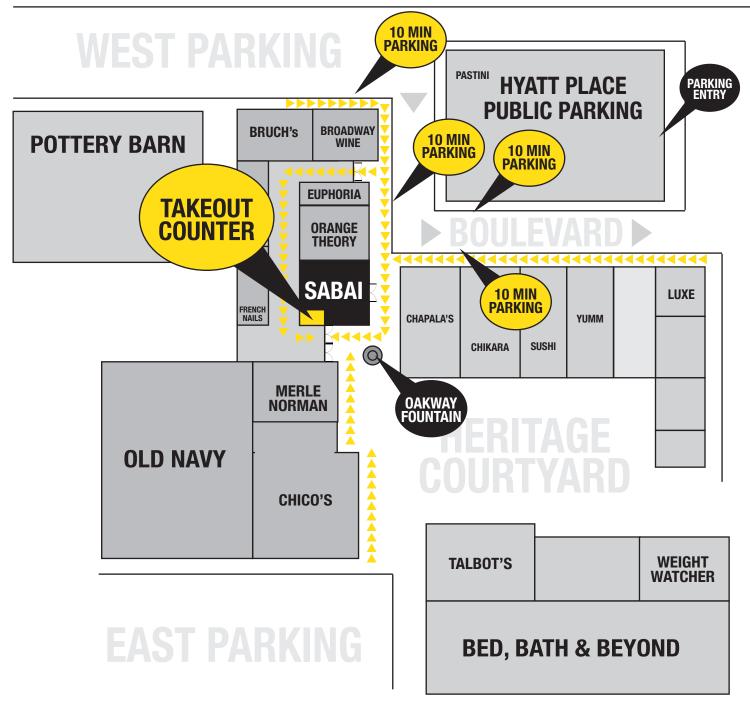

## SABAI TAKEOUT COUNTER

## **LOCATION:**

Sabai PICKUP COUNTER is located just inside Oakway Mall.

## **MALL ENTRY:**

There are two entries into Oakway Mall.

- West Entry between Broadway Wine Merchant & Euphoria Chocolate.
- East Entry between Sabai & Merle Norman located next to the fountain.

## **PARKING:**

- 10 MINUTE PARKING
  There are four 10 minute
  PickUp parking spots on
  the Boulevard.
- BOULEVARD PARKING Along the Boulevard.
   WEST PARKING
- WEST PARKING In front of Burch's and Broadway Wine.
   EAST PARKING
- EAST PARKING In front of Old Navy and Bed, Bath & Beyond.
- PUBLIC PARKING Entry between Hyatt & Sunriver Brewery.

**NOTE:** When raining use the covered walkways and East Entry of Oakway Mall.